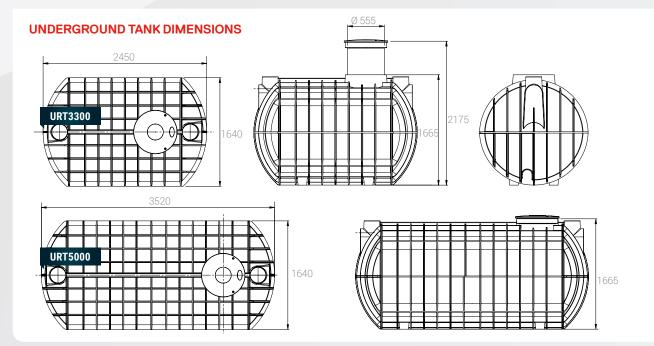

#### **UNDERGROUND RAINWATER TANKS & ACCESSORIES**

| CODE         | DESCRIPTION                                                      |
|--------------|------------------------------------------------------------------|
| URT3300B     | 3300 ltr Tank only including lid                                 |
| URT3300VF    | 3300 ltr Tank and Vortex filter                                  |
| URT3300VF/PC | 3300 ltr household system complete with vortex filter & pump kit |
| URT5000B     | 5000 ltr Tank only including lid                                 |
| URT5000VF    | 5000 ltr Tank and Vortex filter                                  |
| URT5000VF/PC | 5000 ltr household system complete with vortex filter & pump kit |
| PC1100       | Pressure system for submersible pump                             |
| URRM         | Riser mould for underground tanks                                |
| HHR3705-PC   | Submersible pump                                                 |