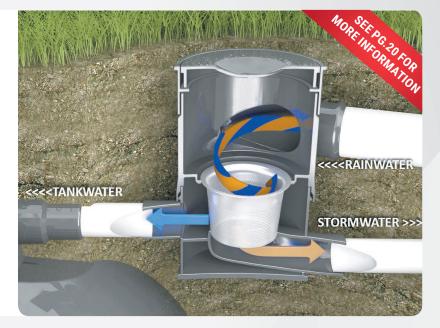

\* Diagram for illustration purposes only.

### Vortex Filter

- → Self cleaning filter removes sediment and debris, providing you with clean water for storage.
- $\rightarrow$  Withstands up to 30 tonne vehicles