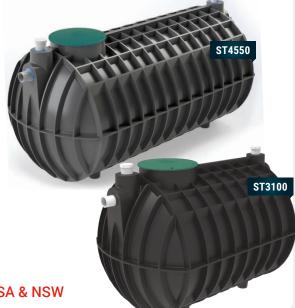

# Septic Tanks

THESE ALL NEW, ULTRA-STRONG, LOW PROFILE SEPTIC TANKS HAVE PASSED THE STRINGENT TEST OF AS/NZS 1546.1 CERTIFICATION WITH FLYING COLOURS.

#### **2 SIZES AVAILABLE**

| CODE   | CAPACITY                             | DIMENSIONS (mm)       | NO. OF PERSONS* |
|--------|--------------------------------------|-----------------------|-----------------|
| ST3100 | 3,100 Ltr                            | 2450L x 1640W x 1665H | 1-5 people      |
| ST4550 | 4,550 Ltr                            | 3520L x 1640W x 1665H | 6-10 people     |
| URRM   | Optional riser extension 555W x 510H |                       |                 |