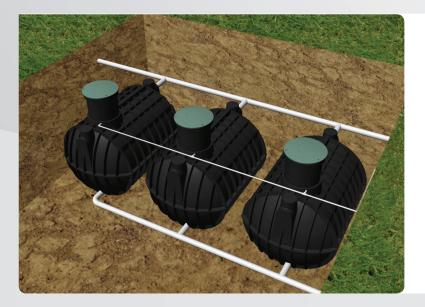

#### **UNDERGROUND RAINWATER TANKS & ACCESSORIES**

| CODE         | DESCRIPTION                                                      |
|--------------|------------------------------------------------------------------|
| URT3300B     | 3300 ltr Tank only including lid                                 |
| URT3300VF    | 3300 ltr Tank and Vortex filter                                  |
| URT3300VF/PC | 3300 ltr household system complete with vortex filter & pump kit |
| URT5000B     | 5000 ltr Tank only including lid                                 |
| URT5000VF    | 5000 ltr Tank and Vortex filter                                  |
| URT5000VF/PC | 5000 ltr household system complete with vortex filter & pump kit |
| PC1100       | Pressure system for submersible pump                             |
| URRM         | Riser mould for underground tanks                                |
| HHR3705-PC   | Submersible pump                                                 |