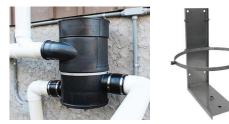

### Vortex Filter

- → Self cleaning filter removes sediment and debris, providing you with clean water for storage.
- $\rightarrow$  Withstands up to 30 tonne vehicles

#### WALL MOUNTED VORTEX FILTER AVAILABLE