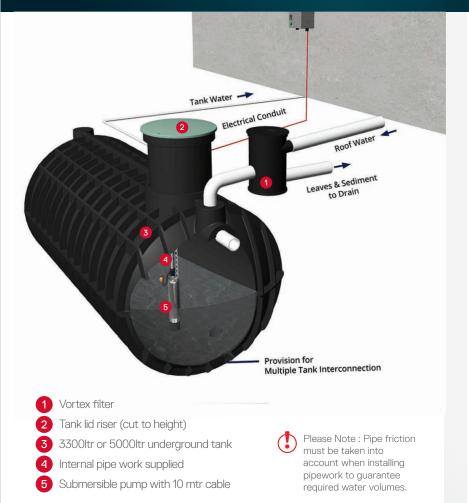

#### HOUSEHOLD SYSTEM

The underground tank houses a 80 lpm submersible pump delivering high volume and pressure suitable for most homes, including single-storey & multi-storey dwellings. This comes with superior Vortex Filter

#### **GARDEN PUMP SYSTEM**

When coupled to an underground tank system, the Vortex Filter is a superior low maintenance filter option.

1546.1:2008 BMP 650823 Australian/New Zealand Standards

**DESIGN LIFE OF** YEARS

#### **APPROVED AND TESTED**

- ightarrow Fully tested polyethylene tank designed to withstand ground and water pressure at depth
- $\rightarrow$  Engineered by geotechnical experts including finite element analysis (FEA)
- → Certified to AS/NZS 4766 Rainwater tank standard
- → Certified to AS/NZS 1546 Septic tank standard
- → Sealed locking tamper-proof lid

\* Diagram for illustration purposes only.

### Vortex Filter

- → Self cleaning filter removes sediment and debris, providing you with clean water for storage.
- $\rightarrow$  Withstands up to 30 tonne vehicles