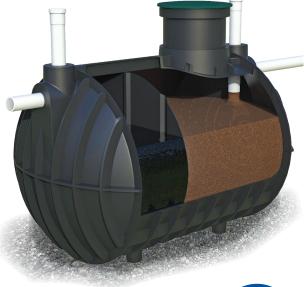

# Septic Tanks

THESE ALL NEW, ULTRA-STRONG, LOW PROFILE SEPTIC TANKS HAVE PASSED THE STRINGENT TEST OF AS/NZS 1546.1 CERTIFICATION WITH FLYING COLOURS.

#### **HOOK UP IN ONLY 10 MINUTES!**

Our new fully pre-assembled sewerage system comes complete with baffle and fittings. It's lightweight so you won't need a crane to put into place, lifting lugs are included so it's easy to handle and with only a 10 minute hook up time, it will greatly reduce down time.

- $\rightarrow$  Fittings and baffle are pre-installed
- → Australian manufactured offering you maximum support and service
- $\rightarrow$  Self-anchoring does not require concrete
- → Low profile design minimal excavation depth
- ightarrow Tested and certified to AS/NZS 1546.1:2008
  - assurance of maximum performance
- $\rightarrow$  Design life of 15 years

\* Diagram for illustration purposes only.