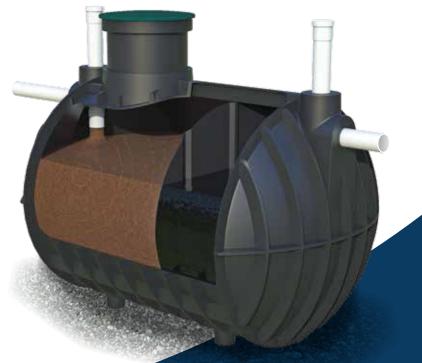

## Fully pre-assembled complete with baffle

# Septic Tank

Approved VIC, SA & NSW

Ultra-strong, low profile septic tanks have passed the stringent test of AS/NZS 1546.1 certification with flying colours.

### OUTSTANDING FEATURES AND BENEFITS ARE:

- > 10 minute hook-up fittings and baffle are pre-assembled
- > Australian manufactured offering you maximum support and service
- > One-piece tank with lifting lugs lightweight and easy to handle
- > Self-anchoring does not require concrete
- > Low profile design minimal excavation depth

Pictured with riser installed

3,100ltr 4,550ltr

Inlet and outlet fittings come pre-assembled for a 10 minute hook-up

530mm riser available \*Optional extra

Lid suitable for vehicle traffic, tested to 500kg loading