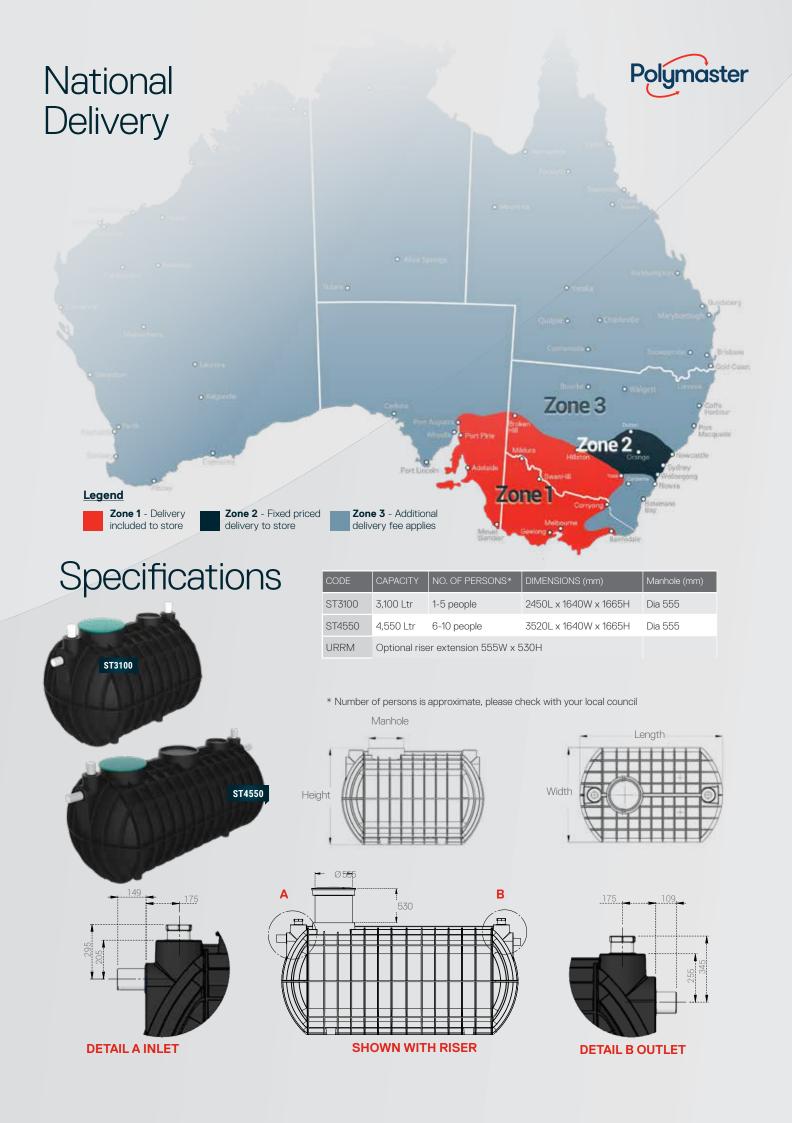

Pictured with riser installed

3,100ltr 4,550ltr

Inlet and outlet fittings come pre-assembled for a 10 minute hook-up

530mm riser available \*Optional extra

Lid suitable for vehicle traffic, tested to 500kg loading