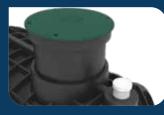

Pictured with riser installed

3,100ltr 4,550ltr

Inlet and outlet fittings come pre-assembled for a 10 minute hook-up

530mm riser available \*Optional extra

Lid suitable for vehicle traffic, tested to 500kg loading