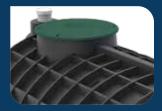

Pictured with riser installed

3,100ltr 4,550ltr

Inlet and outlet fittings come pre-assembled for a 10 minute hook-up

530mm riser available \*Optional extra

Lid suitable for vehicle traffic, tested to 500kg loading