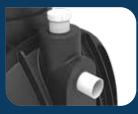

### OUTSTANDING FEATURES AND BENEFITS ARE:

- > 10 minute hook-up fittings and baffle are pre-assembled
- > Australian manufactured offering you maximum support and service
- > One-piece tank with lifting lugs lightweight and easy to handle
- > Self-anchoring does not require concrete
- > Low profile design minimal excavation depth

Pictured with riser installed

3,100ltr 4,550ltr

Inlet and outlet fittings come pre-assembled for a 10 minute hook-up

530mm riser available \*Optional extra

Lid suitable for vehicle traffic, tested to 500kg loading