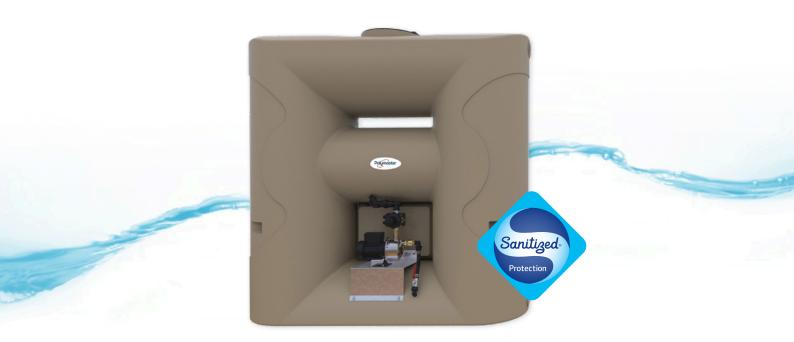

# Slimline Rainwater Tank & Pump Package 2020 Litres

Install faster with our 2020L tank with built-in pump to reduce connection time to less than 10 mins.

**Save Time:** Flexible hoses reduce hook-up time to 10 minutes. And, we put fittings on both sides of the tank so you don't need these details at order stage.

**Save Money:** Free on-time delivery to the Melbourne metro area. Easy, ready-to-go installation. Time = money.