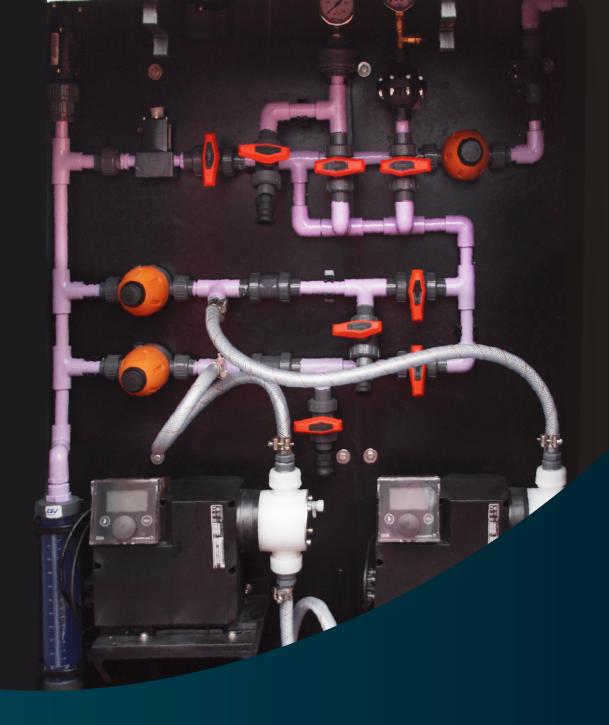

## Chemical dosing systems – made easy at Polymaster for all applications

Flexible dosing options available ranging from a stand alone cabinet to a complete package including:

- Instrumentation
- Electrical (power control panel)
- Pipework and valves
- Dosing pumps
- Weatherproof connection point

A robust cabinet design provides the operators with a safe environment to monitor & maintain all equipment.

**PLUG 'N' PLAY** Easy install onsite

SECURE

keep system safe

**UV RESISTANT** Suitable for outdoor application