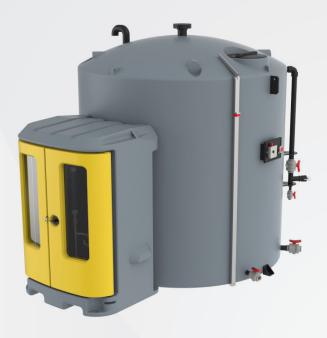

#### INTEGRATED

Can be fitted to Polymaster double walled tanks

SAFE

View windows to check for leaks

#### **INTEGRATED WITH SELF BUNDED TANK**