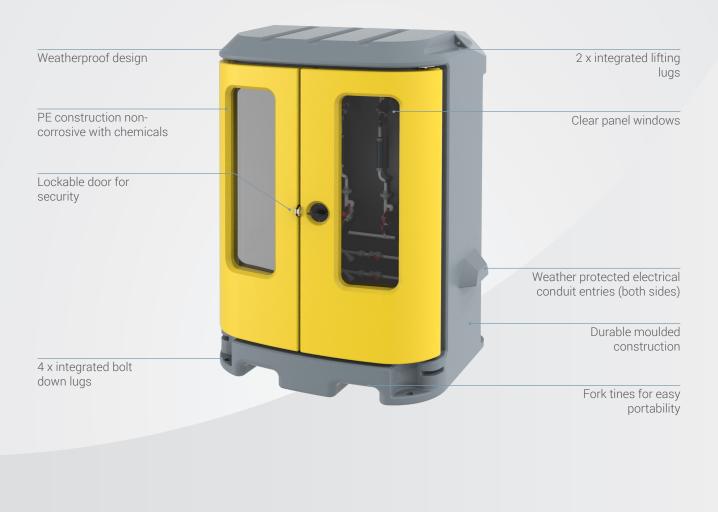

A robust cabinet design provides the operators with a safe environment to monitor & maintain all equipment.

**PLUG 'N' PLAY** Easy install onsite

SECURE

keep system safe

**UV RESISTANT** Suitable for outdoor application

VERSATILE

Provision for electrical and instrumentation

### WEATHERPROOF

to protect your dosing system

CHEMICAL RESISTANT PE material not subject to corrosion

#### INTEGRATED

Can be fitted to Polymaster double walled tanks

SAFE

View windows to check for leaks