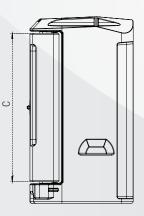

#### **SPECIFICATIONS - DOUBLE DOOR CABINET**

SIDE VIEW

TOP VIEW

| CODE            | A (MM) | B (MM) | C (MM) | D (MM) | E (MM) |
|-----------------|--------|--------|--------|--------|--------|
| CAB-DDASYDOSYEL | 1900   | 200    | 1510   | 1051   | 1300   |