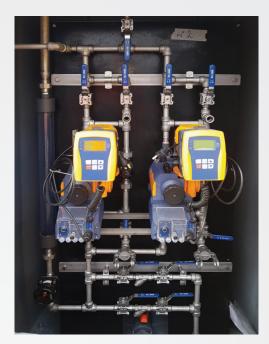

alone cabinet to a complete package including:

- Instrumentation
- Electrical (power control panel)
- Pipework and valves
- Dosing pumps
- Weatherproof connection point

A robust cabinet design provides the operators with a safe environment to monitor & maintain all equipment.





**PLUG 'N' PLAY** Easy install onsite

SECURE

keep system safe



**UV RESISTANT** Suitable for outdoor application



VERSATILE

Provision for electrical and instrumentation



### WEATHERPROOF

to protect your dosing system



CHEMICAL RESISTANT PE material not subject to corrosion



#### INTEGRATED

Can be fitted to Polymaster double walled tanks



SAFE

View windows to check for leaks





## **Dosing Cabinet**





## Options

#### **INTEGRATED WITH SELF BUNDED TANK**



#### **CUSTOMISABLE PIPEWORK**



#### **SPECIFICATIONS - DOUBLE DOOR CABINET**





SIDE VIEW

TOP VIEW

| CODE            | A (MM) | B (MM) | C (MM) | D (MM) | E (MM) |
|-----------------|--------|--------|--------|--------|--------|
| CAB-DDASYDOSYEL | 1900   | 200    | 1510   | 1051   | 1300   |

## → 1300 062 064 → industrial.polymaster.com.au

Follow us in Polymaster Group

# Together we hold the future.