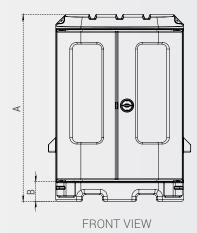

#### **SPECIFICATIONS - DOUBLE DOOR CABINET**

SIDE VIEW

TOP VIEW

| CODE            | A (MM) | B (MM) | C (MM) | D (MM) | E (MM) |
|-----------------|--------|--------|--------|--------|--------|
| CAB-DDASYDOSYEL | 1900   | 200    | 1510   | 1051   | 1300   |