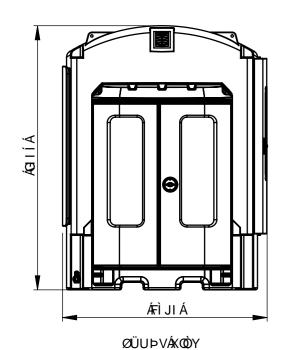

V@n Án læ, ā, \* Ánn Án@ Án l[]^lơ Án ÁN[|^{ æ e^lÁÕ l[ˇ]ÁN cÈŠcả HÁOÁ&æ)}[cÁn^Á&[]ā^aÁ ā, Án æ oÁn lÁn Á lÁ, ān@ č oÁn@ Á, lãnc^}Án l^{ ā, •ā, AN[|^{ æ e^lÁÕ l[ˇ]ÁN cÈÁcả HÁO l[ˇ]ÁN cÈÁcả HÁ

FÎFÁSŒÜOÞOÒÁÙVÜÒÒV ÙYŒÞÁPOŠŠÉÁXOÔÈ HÍÌÍ