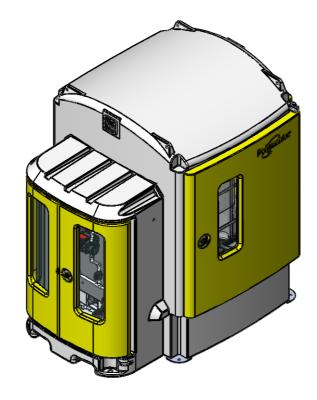

## 9B7 @CG98 =67 61 B8 ! K +1< 756 +B9H F= <H < 5 B8 7 CB: = 1 F5 H + CB G < CK B











## 9B7 @CG98 = 67 61 B8 ! K = K CI H756 = B9H F= < H < 5 B8 7 CB: = I F5 H= CB G < CK B









Á

ÞUVÒKÁQEŠŠÁVUŠÒÜŒÞÔÒÙÁNÞŠÒÙÙÁJVPÒÜY QÙÒÁÙVŒVÒÖÁ±F€{{ÁBÁ±F° ÖUÁ>UVÁĴĴÔŒŠÒÉANÙÒÁÖQTÒÞÙQUÞÙÉAŒŠŠÁÖQTÒÞÙQUÞÙÁQEÏÒÁÆÁ;{

V@n Án læ, ā, \* Ánn Án@ Án l[]^lơ Án ÁN[|^{ æ e^lÁÕ l[ˇ]ÁN cÈŠcả HÁOÁ&æ)}[cÁn^Á&[]ā^aÁ ā, Án æ oÁn lÁn Á lÁ, ān@ č oÁn@ Á, lãnc^}Án l^{ ā, •ā, AN[|^{ æ e^lÁÕ l[ˇ]ÁN cÈÁcả HÁO l[ˇ]ÁN cÈÁcả HÁ



FÎFÁSŒÜOÞOÒÁÙVÜÒÒV ÙYŒÞÁPOŠŠÉÁXOÔÈ HÍÌÍ

Ú@**ÁÇEHDÁ** €HHÁJE€€ Ø¢KÁ**ÇEHDÁ** €HHÁEGG

| ÖÒÙÔÜŴV <b>W</b> Þ  |                |        |     |            | ÙÔŒŠÒK        |
|---------------------|----------------|--------|-----|------------|---------------|
| ÚÜUÖWÔVÁÔUÖÒ        |                |        | ] ! | 5 <b>'</b> | OGGEGIA       |
| T OE/ÒÜQQEŠ         | ÙÒÒÁÚŒÜ VÙÆŒÙV |