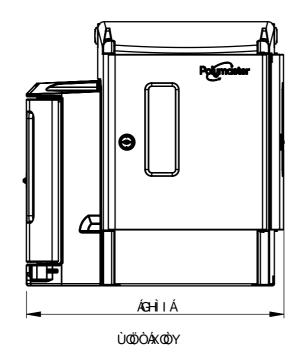

V@n Án læ, a) \* Ánn Án@ Án l[]^lơ Án -ÁU[|^{ æn cº lÁÕ l[ˇ]ÁUơ ÈÉŠcả ĐÁOA&æn)}[c/àn^Ás[]a ð å Á a) Án æh cán lÁn Án lá, an @ č cán @ Án lánc þán ðán þán -án lí|^{ æn cº lÁÕ l[ˇ]ÁUơ ÈÁcả ÈÁ

Ú@**ÁGEI-DÁ**EI-HÁJEEE Ø¢K**ÁGEI-DÁ**EI-HÁEGGI