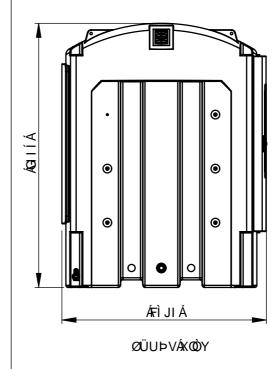

V@n Án læ, ā, \* Ánn Án@ Án l[]^lơ Án ÁN[|^{ æ e^lÁÕ l[ˇ]ÁN cÈŠcả HÁOÁ&æ)}[cÁn^Á&[]ā^aÁ ā, Án æ oÁn lÁn Á lÁ, ān@ č oÁn@ Á, lãnc^}Án l^{ ā, •ā, AN[|^{ æ e^lÁÕ l[ˇ]ÁN cÈÁcả HÁO l[ˇ]ÁN cÈÁcả HÁ

FÎFÁSŒÜOÞOÒÁÙVÜÒÒV ÙYŒÞÁPOŠŠÉÁXOÔÈ HÍÌÍ

V@n Án læ, a) \* Ánn Án@ Án l[]^lơ Án -ÁU[|^{ æn cº lÁÕ l[ˇ]ÁUơ ÈÉŠcả ĐÁOA&æn)}[c/àn^Ás[]a ð å Á a) Án æh cán lÁn Án lá, an @ č cán @ Án lánc þán ðán þán -án lí|^{ æn cº lÁÕ l[ˇ]ÁUơ ÈÁcả ÈÁ

Ú@**ÁGEI-DÁ**EI-HÁJEEE Ø¢K**ÁGEI-DÁ**EI-HÁEGGI