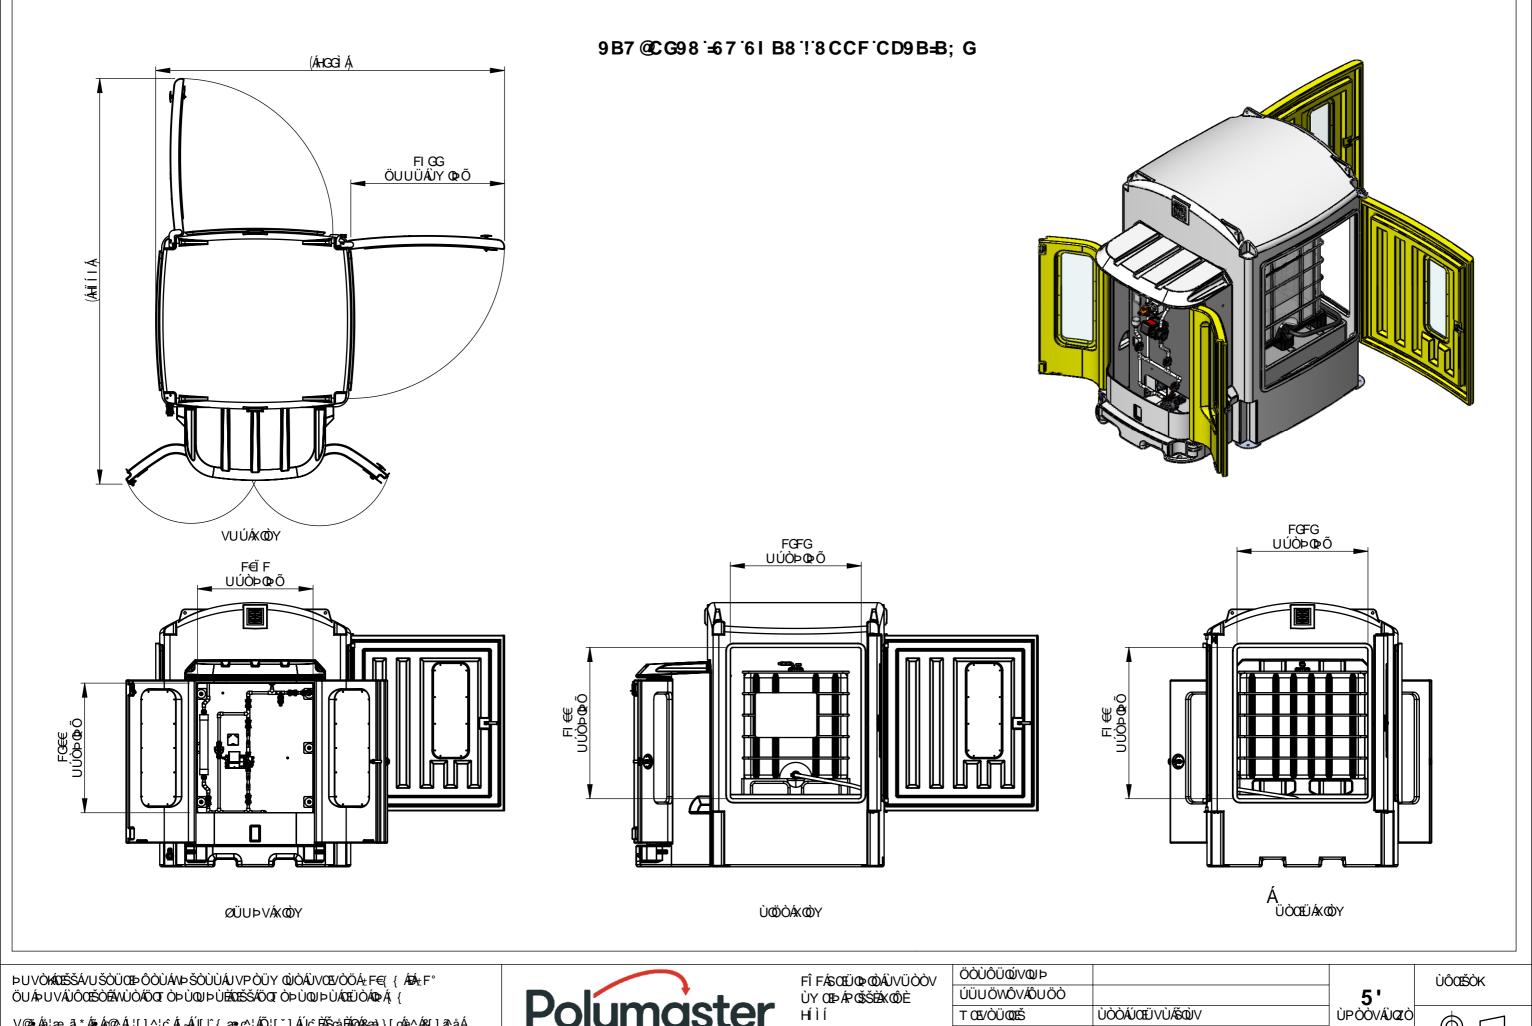

## 9B7 @CG98 =67 61 B8 ! K +1< 756 +B9H F= <H < 5 B8 7 CB: = 1 F5 H + CB G < CK B

## 9B7 @CG98 = 67 61 B8 ! K = K CI H756 = B9H F= < H < 5 B8 7 CB: = I F5 H= CB G < CK B

Á

ÞUVÒKÁQEŠŠÁVUŠÒÜŒÞÔÒÙÁNÞŠÒÙÙÁJVPÒÜY QÙÒÁÙVŒVÒÖÁ±F€{{ÁBÁ±F° ÖUÁ>UVÁĴĴÔŒŠÒÉANÙÒÁÖQTÒÞÙQUÞÙÉAŒŠŠÁÖQTÒÞÙQUÞÙÁQEÏÒÁÆÁ;{

V@n Án læ, ā, \* Ánn Án@ Án l[]^lơ Án ÁN[|^{ æ e^lÁÕ l[ˇ]ÁN cÈŠcả HÁOÁ&æ)}[cÁn^Á&[]ā^aÁ ā, Án æ oÁn lÁn Á lÁ, ān@ č oÁn@ Á, lãnc^}Án l^{ ā, •ā, AN[|^{ æ e^lÁÕ l[ˇ]ÁN cÈÁcả HÁO l[ˇ]ÁN cÈÁcả HÁ

FÎFÁSŒÜOÞOÒÁÙVÜÒÒV ÙYŒÞÁPOŠŠÉÁXOÔÈ HÍÌÍ

V@n Án læ, a) \* Ánn Án@ Án l[]^lơ Án -ÁU[|^{ æn cº lÁÕ l[ˇ]ÁUơ ÈÉŠcả ĐÁOA&æn)}[c/àn^Ás[]a ð å Á a) Án æh cán lÁn Án lá, an @ č cán @ Án lánc þán ðán þán -án lí|^{ æn cº lÁÕ l[ˇ]ÁUơ ÈÁcả ÈÁ

Ú@**ÁGEI-DÁ**EI-HÁJEEE Ø¢K**ÁGEI-DÁ**EI-HÁEGGI