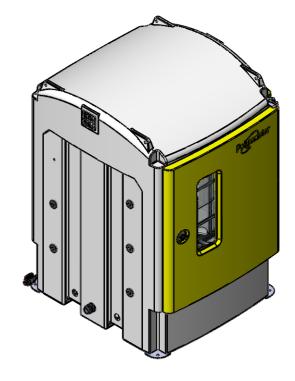

## 9B7 @CG98 =67 61 B8 ! K +1< 756 +B9H F= <H < 5 B8 7 CB: = 1 F5 H + CB G < CK B











## 9B7 @CG98 = 67 61 B8 ! K = K CI H756 = B9H F= < H < 5 B8 7 CB: = I F5 H= CB G < CK B









Á

ÞUVÒKÁQEŠŠÁVUŠÒÜŒÞÔÒÙÁNÞŠÒÙÙÁJVPÒÜY QÙÒÁÙVŒVÒÖÁ±F€{{ÁBÁ±F° ÖUÁ>UVÁĴĴÔŒŠÒÉANÙÒÁÖQTÒÞÙQUÞÙÉAŒŠŠÁÖQTÒÞÙQUÞÙÁQEÏÒÁÆÁ;{

V@n Án læ, ā, \* Ánn Án@ Án l[]^lơ Án ÁN[|^{ æ e^lÁÕ l[ˇ]ÁN cÈŠcả HÁOÁ&æ)}[cÁn^Á&[]ā^aÁ ā, Án æ oÁn lÁn Á lÁ, ān@ č oÁn@ Á, lãnc^}Án l^{ ā, •ā, AN[|^{ æ e^lÁÕ l[ˇ]ÁN cÈÁcả HÁO l[ˇ]ÁN cÈÁcả HÁ



FÎFÁSŒÜOÞOÒÁÙVÜÒÒV ÙYŒÞÁPOŠŠÉÁXOÔÈ HÍÌÍ

Ú@**ÁÇEHDÁ** €HHÁJE€€ Ø¢KÁ**ÇEHDÁ** €HHÁEGG

| ÖÒÙÔÜŴV <b>W</b> Þ  |                |        |     |            | ÙÔŒŠÒK        |
|---------------------|----------------|--------|-----|------------|---------------|
| ÚÜUÖWÔVÁÔUÖÒ        |                |        | ] ! | 5 <b>'</b> | OGGEGIA       |
| T OE/ÒÜQQEŠ         | ÙÒÒÁÚŒÜ VÙÆŒÙV |        | ÙPÒ | ÒVÁÙŒÒ     | <b>A</b> —    |
| ÔUŠUWÜ              |                |        |