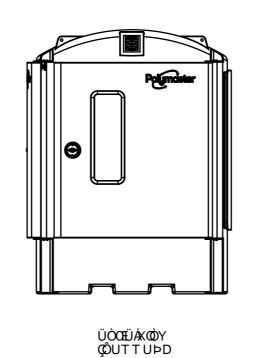

## 9B7 @CG98 =67 61 B8 ! K +1< 756 +B9H F= <H < 5 B8 7 CB: = 1 F5 H + CB G < CK B

## 9B7 @CG98 = 67 61 B8 ! K = K CI H756 = B9H F= < H < 5 B8 7 CB: = I F5 H= CB G < CK B

Á

ÞUVÒKÁQEŠŠÁVUŠÒÜŒÞÔÒÙÁNÞŠÒÙÙÁJVPÒÜY QÙÒÁÙVŒVÒÖÁ±F€{{ÁBÁ±F° ÖUÁ>UVÁĴĴÔŒŠÒÉANÙÒÁÖQTÒÞÙQUÞÙÉAŒŠŠÁÖQTÒÞÙQUÞÙÁQEÏÒÁÆÁ;{