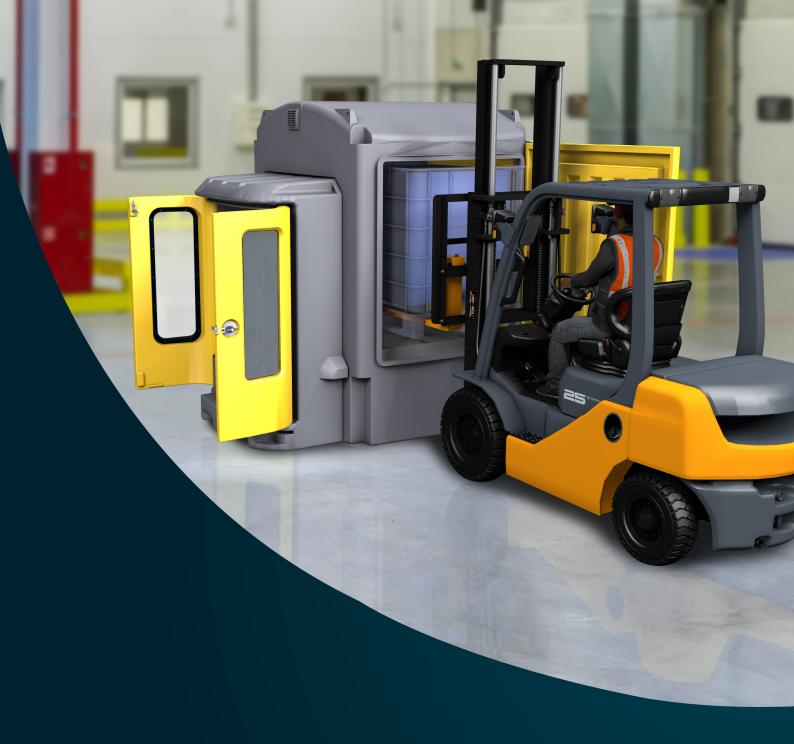

# All weather, safe, secure IBC storage & decanting solution.

Polymaster's revolutionary Enclosed IBC Bund, addresses many challenges with IBC storage and decanting of chemicals/fluids in a weather-resistant purpose built enclosure.

Constructed from high-grade polyethylene material, the Enclosed IBC Bund allows easy forklift movement in/out, with simple connection made to a 250ltr day tank and eliminating OH&S issues associated with IBC handling.

### Easy IBC Loading

IBC's can be loaded from 3 different sides by forklift

### **Enclosed IBC Bund with Cabinet**

Unique rainwater resistant door holds chemical spray inside and prevents rainwater ingress.

, ,

66

Securely storing IBC's from the weather and ensuring operator safety at all times.