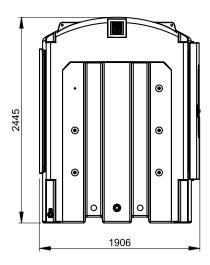

# Drawings

Top view with cabinet

Top view without cabinet

Side view with cabinet

Rear view

Front view with cabinet

Front view without cabinet