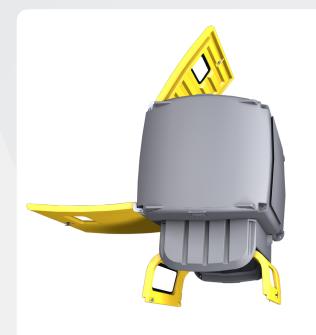

#### All Weather

Secure unit designed to keep water out



#### Prevents OH&S Incidents

Easy & safe connection to IBC transfer hose. No residual chemical spills



### Optional Integrated Dosing

Dosing pumps and systems easily incorporated into functional front cabinet



### Easy IBC Loading

IBC's can be loaded from 3 different sides by forklift



#### 110%

Bund capacity to comply with AS3780



#### Secure

All doors can be locked to keep system secure



#### Chemical Resistant

Polyethylene construction – no corrosion with chemicals



### **Enclosed IBC Bund with Cabinet**

Unique rainwater resistant door holds chemical spray inside and prevents rainwater ingress.



, ,

66

Securely storing IBC's from the weather and ensuring operator safety at all times.

# LH Configuration



# RH Configuration



# Optional Dosing Systems

### Dispensing System



- · 35lpm pump
- · Trigger Nozzle and Hose

### **Custom Dosing System**



 Designed and built for specific application



## Options



### Cabinet

Available with or without cabinet



### **IBC Low Level Alarm**

- · Flashing LED & Loud Buzzer
- · Easy connect/disconnect to IBC
- · Suits most chemicals



### Day Tank Assembly

- 250Ltr Day Tank with outlet hose and valve
- · IBC Decanting Hose
- · Sight Tube/Vent
- PVC Valves

# Drawings



Top view with cabinet



Top view without cabinet



Side view with cabinet



Rear view



Front view with cabinet



Front view without cabinet



# Models/Configurations

| Part Number    | Product Description