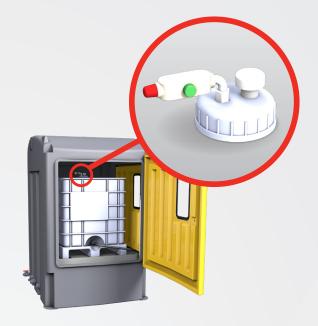

### **IBC Low Level Alarm**

- · Flashing LED & Loud Buzzer
- · Easy connect/disconnect to IBC
- · Suits most chemicals

### Day Tank Assembly

- 250Ltr Day Tank with outlet hose and valve
- · IBC Decanting Hose
- · Sight Tube/Vent
- PVC Valves