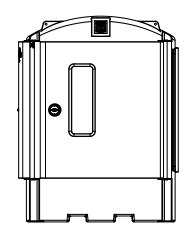

water resistant door holds chemical spray inside and prevents rainwater ingress.



, ,

66

Securely storing IBC's from the weather and ensuring operator safety at all times.

# LH Configuration



# RH Configuration



# Optional Dosing Systems

### Dispensing System



- · 35lpm pump
- · Trigger Nozzle and Hose

### **Custom Dosing System**



 Designed and built for specific application



## Options



### Cabinet

Available with or without cabinet



### **IBC Low Level Alarm**

- · Flashing LED & Loud Buzzer
- · Easy connect/disconnect to IBC
- · Suits most chemicals



### Day Tank Assembly

- 250Ltr Day Tank with outlet hose and valve
- · IBC Decanting Hose
- · Sight Tube/Vent
- PVC Valves

# Drawings



Top view with cabinet



Top view without cabinet



Side view with cabinet



Rear view



Front view with cabinet



Front view without cabinet



# Models/Configurations

| Part Number    | Product Description                                                                                               | Back<br>Door:<br>IBC<br>Load-in | Left<br>Door:<br>IBC<br>Load-in | Right<br>Door:<br>IBC<br>Load-in | Cabinet  | IBC<br>Stand | Bund<br>Drain<br>Valve | Cabinet<br>Drain<br>Valve | Day<br>Tank | Hoses<br>& Sight<br>Tube | Dispensing<br>System -<br>Pump and<br>hose |
|----------------|-------------------------------------------------------------------------------------------------------------------|---------------------------------|---------------------------------|----------------------------------|----------|--------------|------------------------|------------