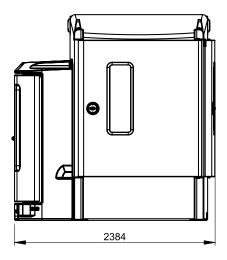

# Drawings

Top view with cabinet

Top view without cabinet

Side view with cabinet

Rear view

Front view with cabinet

Front view without cabinet