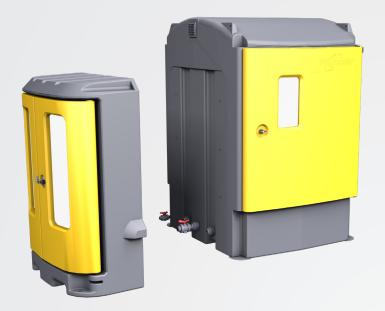

nd systems easily incorporated into functional front cabinet



### Easy IBC Loading

IBC's can be loaded from 3 different sides by forklift



#### 110%

Bund capacity to comply with AS3780



#### Secure

All doors can be locked to keep system secure



#### Chemical Resistant

Polyethylene construction – no corrosion with chemicals



### **Enclosed IBC Bund with Cabinet**

Unique rainwater resistant door holds chemical spray inside and prevents rainwater ingress.



, ,

66

Securely storing IBC's from the weather and ensuring operator safety at all times.

# LH Configuration



# RH Configuration



# Optional Dosing Systems

### Dispensing System



- · 35lpm pump
- · Trigger Nozzle and Hose

### **Custom Dosing System**



 Designed and built for specific application



## Options



### Cabinet

Available with or without cabinet



### **IBC Low Level Alarm**

- · Flashing LED & Loud Buzzer
- · Easy connect/disconnect to IBC
- · Suits most chemicals



### Day Tank Assembly

- 250Ltr Day Tank with outlet hose and valve
- · IBC Decanting Hose
- · Sight Tube/Vent
- PVC Valves

# Drawings



Top view with cabinet



Top view without cabinet



Side view with cabinet



Rear view



Front view with cabinet



Front view without cabinet



# Models/Configurations

| Part Number    | Product Description                                                                                               | Back<br>Door:<br>IBC<br>Load-in | Left<br>Door:<br>IBC<br>Load-in | Right<br>Door:<br>IBC<br>Load-in | Cabinet  | IBC<br>Stand | Bund<br>Drain<br>Valve | Cabinet<br>Drain<br>Val