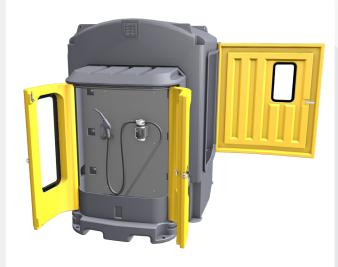

Enclosed IBC Bund

# All weather, safe, secure IBC storage & decanting solution.

Polymaster's revolutionary Enclosed IBC Bund, addresses many challenges with IBC storage and decanting of chemicals/fluids in a weather-resistant purpose built enclosure.

Constructed from high-grade polyethylene material, the Enclosed IBC Bund allows easy forklift movement in/out, with simple connection made to a 250ltr day tank and eliminating OH&S issues associated with IBC handling.

### Easy IBC Loading

IBC's can be loaded from 3 different sides by forklift

### **Enclosed IBC Bund with Cabinet**

Unique rainwater resistant door holds chemical spray inside and prevents rainwater ingress.

, ,

66

Securely storing IBC's from the weather and ensuring operator safety at all times.