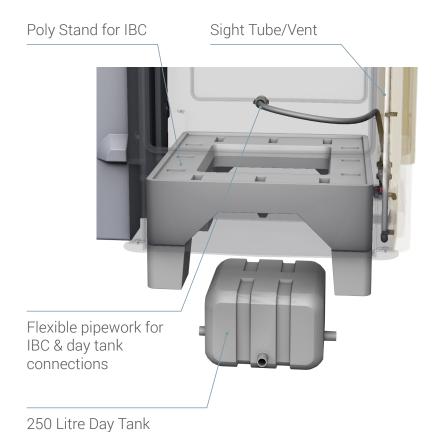

Constructed from high-grade polyethylene material, the Enclosed IBC Bund allows easy forklift movement in/out, with simple connection made to a 250ltr day tank and eliminating OH&S issues associated with IBC handling.

#### Reduce Downtime

Continuous chemical dosing with 250ltr day tank

### Day Tank Assembly

- 250Ltr Day Tank with outlet hose and valve
- · IBC Decanting Hose
- · Sight Tube/Vent
- PVC Valves