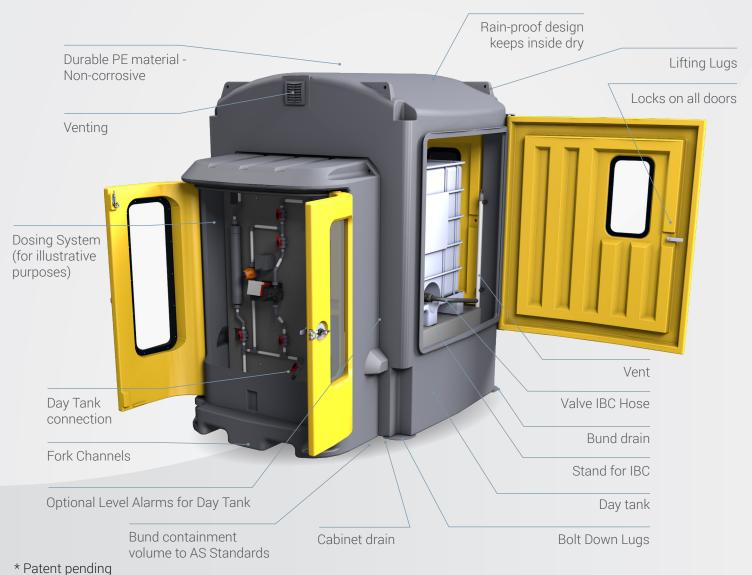

Constructed from high-grade polyethylene material, the Enclosed IBC Bund allows easy forklift movement in/out, with simple connection made to a 250ltr day tank and eliminating OH&S issues associated with IBC handling.

### Optional Integrated Dosing

Dosing pumps and systems easily incorporated into functional front cabinet

### Easy IBC Loading

IBC's can be loaded from 3 different sides by forklift

#### 110%

Bund capacity to comply with AS3780

#### Secure

All doors can be locked to keep system secure

#### Chemical Resistant

Polyethylene construction – no corrosion with chemicals

### **IBC Low Level Alarm**

- · Flashing LED & Loud Buzzer
- · Easy connect/disconnect to IBC
- · Suits most chemicals

### Day Tank Assembly

- 250Ltr Day Tank with outlet hose and valve
- · IBC Decanting Hose
- · Sight Tube/Vent
- PVC Valves