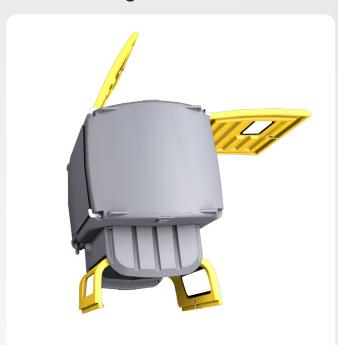

re unit designed to keep water out



#### Prevents OH&S Incidents

Easy & safe connection to IBC transfer hose. No residual chemical spills



### Optional Integrated Dosing

Dosing pumps and systems easily incorporated into functional front cabinet



### Easy IBC Loading

IBC's can be loaded from 3 different sides by forklift



#### 110%

Bund capacity to comply with AS3780



#### Secure

All doors can be locked to keep system secure



#### Chemical Resistant

Polyethylene construction – no corrosion with chemicals



### **Enclosed IBC Bund with Cabinet**

Unique rainwater resistant door holds chemical spray inside and prevents rainwater ingress.



, ,

66

Securely storing IBC's from the weather and ensuring operator safety at all times.

# LH Configuration



# RH Configuration



# Optional Dosing Systems

### Dispensing System



- · 35lpm pump
- · Trigger Nozzle and Hose

### **Custom Dosing System**



 Designed and built for specific application



## Options



### Cabinet

Available with or without cabinet



### **IBC Low Level Alarm**

- · Flashing LED & Loud Buzzer
- · Easy connect/disconnect to IBC
- · Suits most chemicals



### Day Tank Assembly

- 250Ltr Day Tank with outlet hose and valve
- · IBC Decanting Hose
- · Sight Tube/Vent
- PVC Valves

# Drawings



Top view with cabinet



Top view without cabinet



Side view with cabinet



Rear view



Front view with cabinet



Front view without cabinet



# Models/Configurations

| Part Number    | Product Description