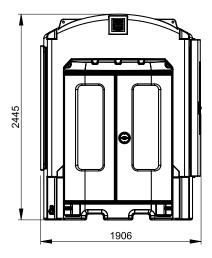

# RH Configuration

# Drawings

Top view with cabinet

Top view without cabinet

Side view with cabinet

Rear view

Front view with cabinet

Front view without cabinet