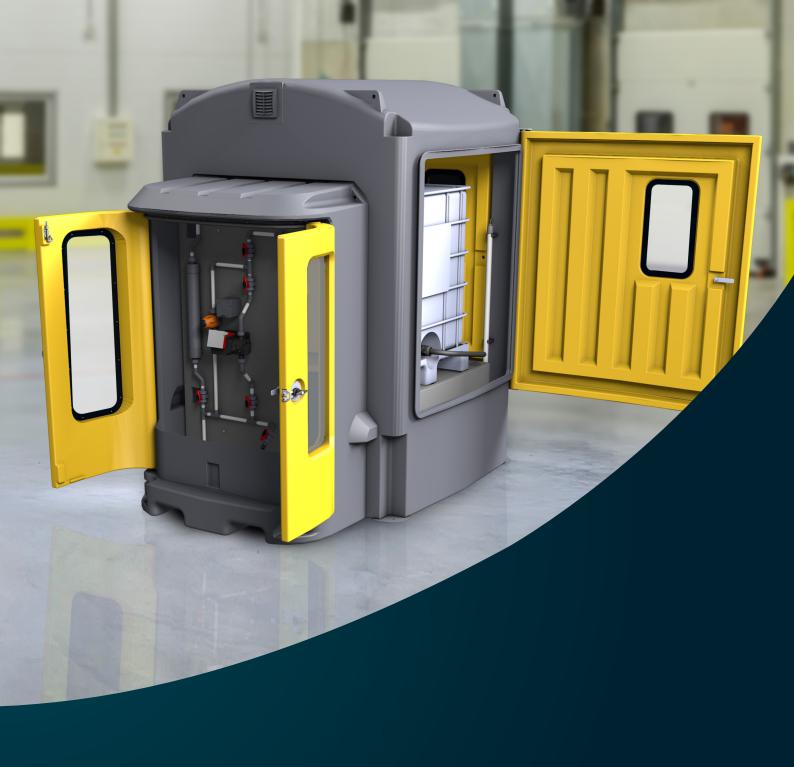

# All weather, safe, secure IBC storage & decanting solution.

Polymaster's revolutionary Enclosed IBC Bund, addresses many challenges with IBC storage and decanting of chemicals/fluids in a weather-resistant purpose built enclosure.

Constructed from high-grade polyethylene material, the Enclosed IBC Bund allows easy forklift movement in/out, with simple connection made to a 250ltr day tank and eliminating OH&S issues associated with IBC handling.

### **Enclosed IBC Bund with Cabinet**

Unique rainwater resistant door holds chemical spray inside and prevents rainwater ingress.

, ,

66

Securely storing IBC's from the weather and ensuring operator safety at all times.