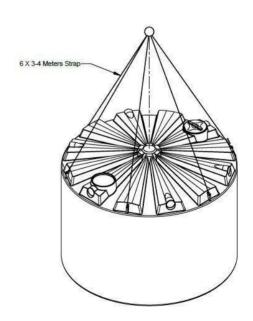

## If tanks are transported on their bases, see image 2 below.

Gently raise the tank off the truck bed, being mindful of any fittings on the tank or any adjacent tanks. Move the tank to an area with enough room to lay the tank on its base. DO NOT keep the tank suspended for long periods of time.

Gently place the tank on its bottom edge and 'pull' with the crane so that it can be lowered onto its base. You may find this easier with the use of guide ropes.

When the tank is on its base you can connect the remaining 4 lifting slings and move the tank to its desired location. See Image 2.