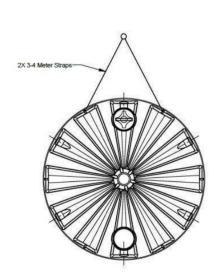

When tanks are transported on their sides, to unload attach 2 x lifting slings to the 2 highest lifting lugs on 1 tank and attach to the crane hook. See Image 1.

Guide ropes can be attached to the 2 lowest lifting lugs.