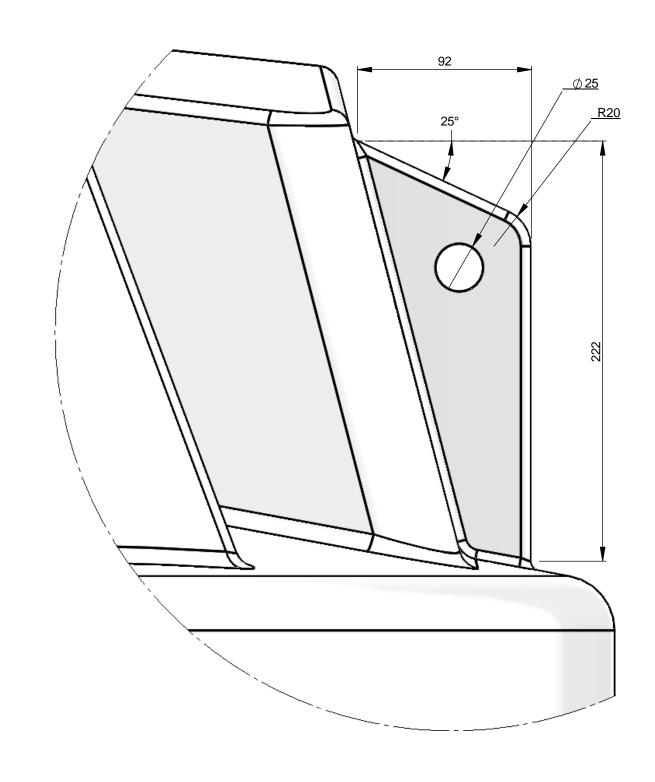

161 KARINIE STREET SWAN HILL. VIC. 3585

Ph: (03) 5033 9000 Fx: (03) 5033 0224

| DESCRIPTION             | Moulded Lifting Lug 50kL |       |           |        |  |
|-------------------------|--------------------------|-------|-----------|--------|--|
| PRODUCT CODE            |                          |       | <b>A3</b> |        |  |
| MATERIAL                | LLDPE                    |       | SHEE      | T SIZE |  |
| COLOUR                  |                          |       |           |        |  |
| © POLYMASTER GROUP DRAW |                          | DRAWN |           | 14-05- |  |