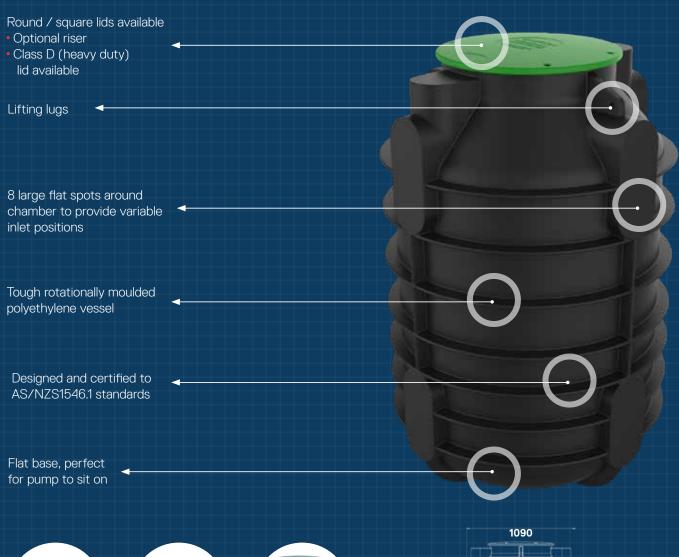

Ribbing adds strength & creates self-anchoring tank

8 large flat spots around chamber to provide variable inlet positions

Tough rotationally moulded polyethylene vessel (Designed and certified to AS/NZS1546.1 standards)

## Pump Wells

Class D Lid Available

Square Lids Available

Optional 500mm Riser Available

| CAPACITY (Litres) | TANK W/<br>ROUND LID | <b>DIMENSIONS</b> (mm) | TANK W/<br>SQUARE LID | <b>DIMENSIONS</b> (mm) |
|-------------------|----------------------|------------------------|-----------------------|------------------------|
| 700               | PW700-RND            | 1090 DIA x 1313H       | PW700-SQR             | 1090 DIA x 1255H       |
| 1,000             | PW1000-RND           | 1090 DIA x 1703H       | PW1000-SQR            | 1090 DIA x 1645H       |
| 1,300             | PW1300-RND           | 1090 DIA x 2093H       | PW1300-SQR            | 1090 DIA x 2035H       |