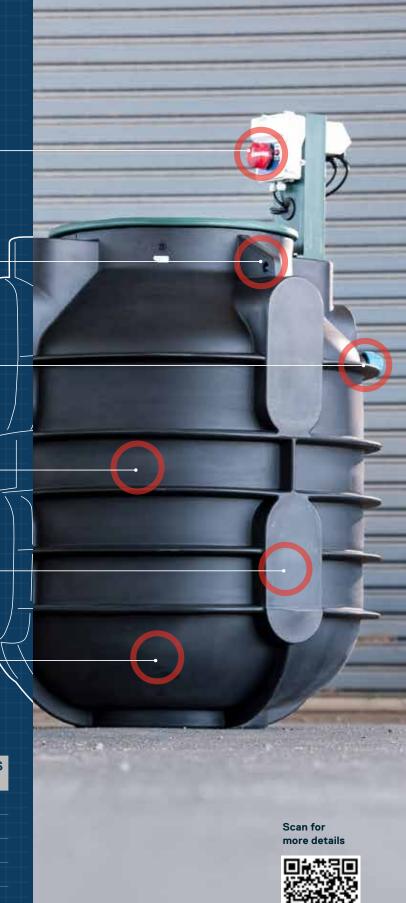

## Pump Stations

Pre-installed stand with mount for:

- High level visual and audible liquid alarm
- Outdoor power point for electrical connectivity

Lifting lugs

Brass fitting with 40mm Poly Pipe connector

Ribbing adds strength & creates self-anchoring tank

8 large flat spots around chamber to provide variable inlet positions

Tough rotationally moulded polyethylene vessel (Designed and certified to AS/NZS1546.1 standards)

Scan for more details