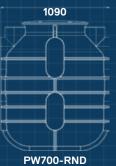

## Pump Wells

Class D Lid Available

Square Lids Available

Optional 500mm Riser Available

| CAPACITY (Litres) | TANK W/<br>ROUND LID | <b>DIMENSIONS</b> (mm) | TANK W/<br>SQUARE LID | <b>DIMENSIONS</b> (mm) |
|-------------------|----------------------|------------------------|-----------------------|------------------------|
| 700               | PW700-RND            | 1090 DIA x 1313H       | PW700-SQR             | 1090 DIA x 1255H       |
| 1,000             | PW1000-RND           | 1090 DIA x 1703H       | PW1000-SQR            | 1090 DIA x 1645H       |
| 1,300             | PW1300-RND           | 1090 DIA x 2093H       | PW1300-SQR            | 1090 DIA x 2035H       |