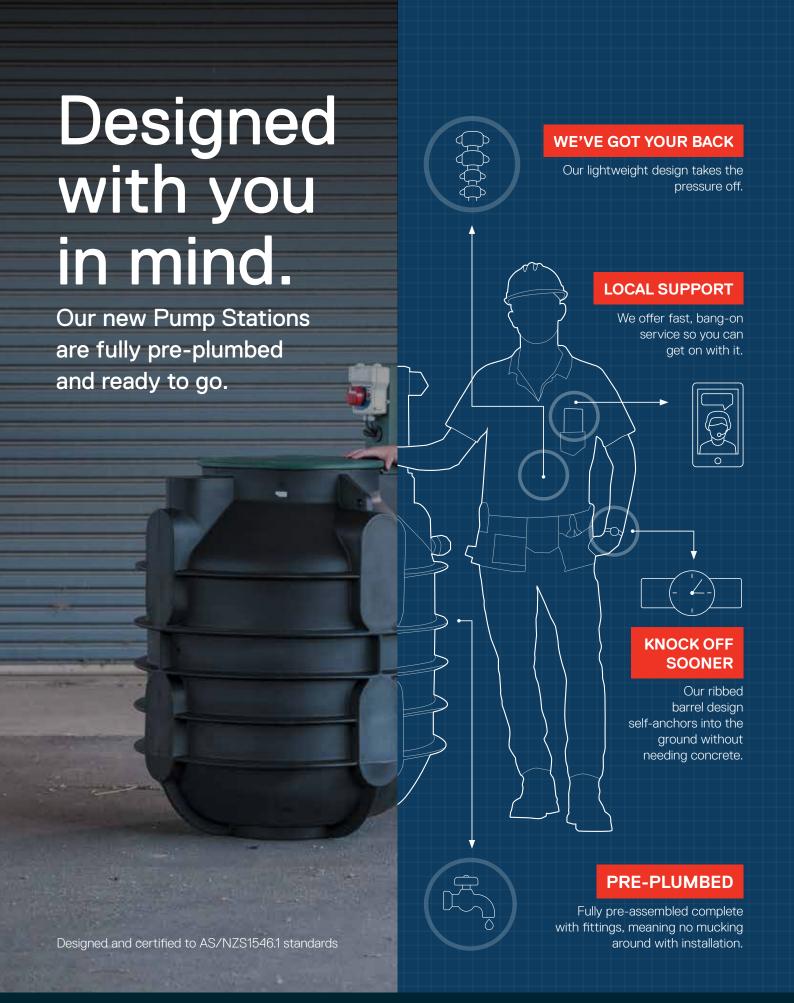

On behalf of Polymaster, I'm proud to introduce our new range of pump stations and pump wells.

Like all our products, this new range has been meticulously researched and designed around the needs of the people who use it. Our engineering team have created a ready-to-go product that is easy to lift and quick to install with no need for concrete – saving you hours of work.

Lightweight, manoeuvrable and self-anchoring, our pump wells also come as fully pre-assembled pump stations, complete with pump, pipework, fittings, and a high-level alarm. They come in three sizes, 700L, 1000L and 1300L, and two pump options, grey water of black water.

Designed with you in mind, we hope our new range makes your job easier and delivers the excellent results you've come to expect from Polymaster.

Regards,

James Steele Category Manager