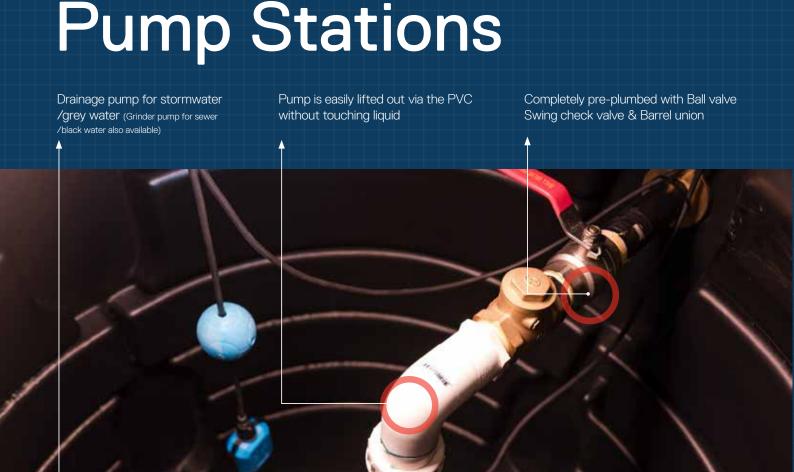

## Pump Stations

Pre-installed stand with mount for:

- High level visual and audible liquid alarm
- Outdoor power point for electrical connectivity

Lifting lugs

Brass fitting with 40mm Poly Pipe connector

Ribbing adds strength & creates self-anchoring tank

8 large flat spots around chamber to provide variable inlet positions

Tough rotationally moulded polyethylene vessel (Designed and certified to AS/NZS1546.1 standards)