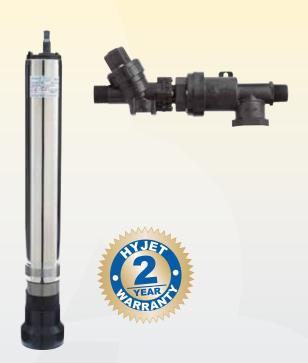

## **HHR-370S**

#### **FEATURES**

- Automatic pressure controller (Start & Stop on demand)
- Run dry protection
- · Quick & Easy to install
- Efficient on power consumption

#### CONSTRUCTION

- Pump casing: Stainless steel AISI 304
- Motor shaft: Stainless steel AISI 304
- Impellers: Technopolymer
- Diffuser: Technopolymer
- Double mechanical seal:
  silicon carbide graphite
- silicon carbide graphite / ceramic graphite
- Motor IP68
- Cooled motor (by water) of Class F and thermal protection
- Electric power cable HO7RN 5m with 3 pin

### **Installation Guide**



## SUBMERSIBLE OPTION



## PERFORMANCE CURVE



#### **TECHNICAL DATA**

|          | POWER |      | MAX. FLOW | MAX. HEAD |         | STOREY          | CONNECTION  |             |
|----------|-------|------|-----------|-----------|---------|-----------------|-------------|-------------|
| Model    | (kW)  | (HP) | (L/min)   | (m)       | Outlets | Suitable for:   | Outlet (mm) | Mains Inlet |
| HHR-370S | 0.37  | 0.50 | 82        | 36        | 4       | Single & Double | 3/4" (M)    | 3/4" (M)    |

# **ENCLOSURE OPTION**

HHR-400 and HHR-550 also available with a polypropylene cover and base, in a range of colours, and two stainless steel flexible braided hoses for easy connection.



OTHER COLOURS ARE AVAILABLE UPON REQUEST