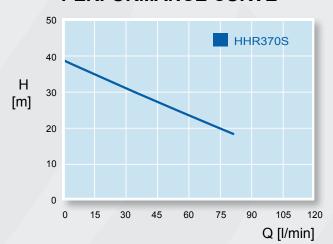

## PERFORMANCE CURVE

#### **TECHNICAL DATA**

|          | POWER |      | MAX. FLOW | MAX. HEAD |         | STOREY          | CONNECTION  |             |
|----------|-------|------|-----------|-----------|---------|-----------------|-------------|-------------|
| Model    | (kW)  | (HP) | (L/min)   | (m)       | Outlets | Suitable for:   | Outlet (mm) | Mains Inlet |
| HHR-370S | 0.37  | 0.50 | 82        | 36        | 4       | Single & Double | 3/4" (M)    | 3/4" (M)    |