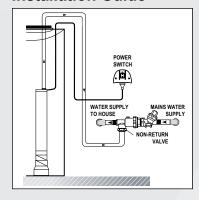

## **HHR-370S**

#### **FEATURES**

- Automatic pressure controller (Start & Stop on demand)
- Run dry protection
- · Quick & Easy to install
- Efficient on power consumption

#### CONSTRUCTION

- Pump casing: Stainless steel AISI 304
- Motor shaft: Stainless steel AISI 304
- Impellers: Technopolymer
- Diffuser: Technopolymer
- Double mechanical seal:
  silicon carbide graphite
- silicon carbide graphite / ceramic graphite
- Motor IP68
- Cooled motor (by water) of Class F and thermal protection
- Electric power cable HO7RN 5m with 3 pin

### **Installation Guide**



## SUBMERSIBLE OPTION



## PERFORMANCE CURVE



#### **TECHNICAL DATA**

|          | POWER |      | MAX. FLOW | MAX. HEAD |         | STOREY          | CONNECTION  |             |
|----------|-------|------|-----------|-----------|---------|-----------------|-------------|-------------|
| Model    | (kW)  | (HP) | (L/min)   | (m)       | Outlets | Suitable for:   | Outlet (mm) | Mains Inlet |
| HHR-370S | 0.37  | 0.50 | 82        | 36        | 4       | Single & Double | 3/4" (M)    | 3/4" (M)    |

# **ENCLOSURE OPTION**

HHR-400 and HHR-550 also available with a polypropylene cover and base, in a range of colours, and two stainless steel flexible braided hoses for easy connection.



OTHER COLOURS ARE AVAILABLE UPON REQUEST